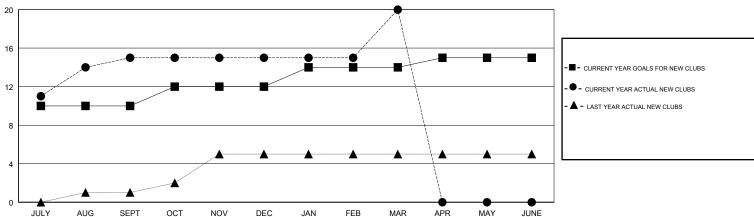

## LOCATION REP OF BANGLADESH

**GMT CA** 

|                       | Club          | s         |               | Members               |                           |                         |                                              |
|-----------------------|---------------|-----------|---------------|-----------------------|---------------------------|-------------------------|----------------------------------------------|
| RESULTS FOR 2017-2018 |               |           |               | RESULTS FOR 2017-2018 |                           |                         |                                              |
| QUARTER               | NEW CLUB GOAL | NEW CLUBS | DROPPED CLUBS | QUARTER               | MEMBER GROWTH NET<br>GOAL | MEMBER GROWTH<br>ACTUAL | DROPPED MEMBERS ACTUAL (including transfers) |
| JULY/AUG/SEPT         | 10            | 15        | 1             | JULY/AUG/SEPT         | 225                       | 355                     | 84                                           |
| OCT/NOV/DEC           | 2             | 0         | 18            | OCT/NOV/DEC           | 90                        | 125                     | 317                                          |
| JAN/FEB/MAR           | 2             | 5         | 0             | JAN/FEB/MAR           | 45                        | 301                     | 23                                           |
| APR/MAY/JUNE          | 1             | 0         | 0             | APR/MAY/JUNE          | 40                        | 0                       | 0                                            |