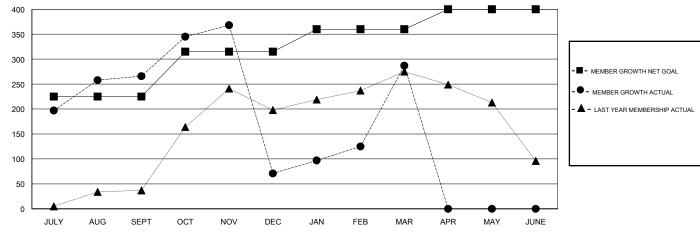

## LOCATION REP OF BANGLADESH

**GMT CA** 

|                       | Club          | s         |               | Members               |                           |                         |                                              |
|-----------------------|---------------|-----------|---------------|-----------------------|---------------------------|-------------------------|----------------------------------------------|
| RESULTS FOR 2017-2018 |               |           |               | RESULTS FOR 2017-2018 |                           |                         |                                              |
| QUARTER               | NEW CLUB GOAL | NEW CLUBS | DROPPED CLUBS | QUARTER               | MEMBER GROWTH NET<br>GOAL | MEMBER GROWTH<br>ACTUAL | DROPPED MEMBERS ACTUAL (including transfers) |
| JULY/AUG/SEPT         | 10            | 15        | 1             | JULY/AUG/SEPT         | 225                       | 355                     | 84                                           |
| OCT/NOV/DEC           | 2             | 0         | 18            | OCT/NOV/DEC           | 90                        | 125                     | 317                                          |
| JAN/FEB/MAR           | 2             | 5         | 0             | JAN/FEB/MAR           | 45                        | 301                     | 23                                           |
| APR/MAY/JUNE          | 1             | 0         | 0             | APR/MAY/JUNE          | 40                        | 0                       | 0                                            |